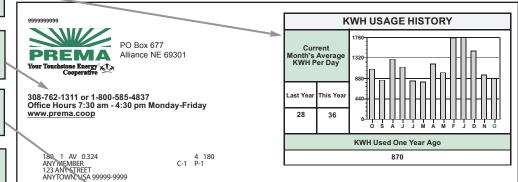

## PREMA Electric Bill

հվետեվումեվերումեկովերակերերերերերեր

**Usage Graph -** The Usage Graph shows your kWh usage for the current month and the previous 12 months.

Who do I call if I have questions? - Call PREMA at one of the phone numbers indicated or stop by our office.